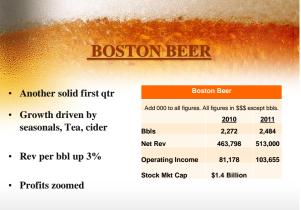

---------------|
| Brand       | YTD<br>thru Apr 15<br>in SIG Supers | Brand                | YTD<br>thru Apr 15<br>in SIG Supers |
| Sierra Pale | -2.4                                | Torpedo IPA          | +60.7                               |
| Sam Lager   | -5.2                                | Ranger IPA           | +58.0                               |
| Fat Tire    | +8.1                                | Lagunitas IPA        | +43.0                               |
| Shiner Bock | 0.0                                 | Sierra Seasonal      | +84.0                               |
| Widmer Hefe | -8.0                                | New Belgium Seasonal | +42.0                               |

#### Lost 2.5 share of segment

Craft Brewers Conference; May 4, 2012, 2011; San Diego, CA



## **REGIONAL VARIATIONS 1**

Redhook & Widmer

Deschutes

Bridgeport

Mac's Taproom Pyramid

Ninkasi

<u>2011</u> Bbls

85,508

83.059

36.459

27.431

25,161

Bbls Chg

-7,489

-1.098

14.745

3,425

-83

<u>% Chg</u>

Share of Craft

-8.1 20.9

-1.3 20.2

67.8 8.9

14.3 6.7

-0.3 6.1

#### In-state Oreg Craft at 15 share, up 7.7%

- 3 of Top 5 Down
- Ninkasi flying, #3; half of craft growth
- Top 5 near 2/3 of instate craft; up 4%
- Next 100+ Up 12%

Craft Brewers Conference; May 4, 2012, 2011; San Diego, CA

# **REGIONAL VARIATIONS 2**

|                                                                                   | Missouri    |           |                    |              |                      |
|-------------------------------------------------------------------------------