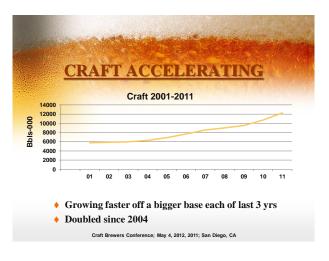

# **STARTUPS EVERYWHERE**

- Over 1100 Breweries in Planning
- + 139 Breweries in Colorado, 75 More in Planning
- 3 Coming in the Bronx
- + A Dozen or More in Bend, OR
- California Dreamin

# 3 BREWERIES IN OR NEAR ASHEVILLE

• So Far

- Sierra \$105 Mil Over 5 Yrs, 300,000 bbls
- New Belgium \$115 Mil, 400,000 Bbls
- Oskar Blues Late This Yr

Craft Brewers Conference; May 4, 2012, 2011; San Diego, CA

# THEORETICAL CAPACITY COMING

| Brewer         | Incremental Capacity<br>Potential |
|----------------|-----------------------------------|
| Boston         | 1 Mil Bbls                        |
| Lagunitas      | 1 Mil Bbls                        |
| Sierra Nevada  | 600,000                           |
| New Belgium    | 700,000                           |
| Dogfish Head   | 400,000                           |
| Stone          | 300,000                           |
| Bells          | 300,000                           |
| Sweetwater     | 400,000                           |
| 8 Brewer Total | 4.7 Mil Bbls                      |