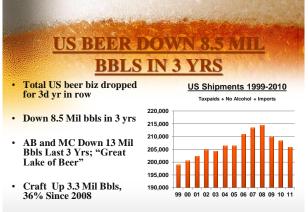

Craft Brewers Conference; May 4, 2012, 2011; San Diego, CA

|                                                                 |              | a said      | Sala Carl         |            |
|-----------------------------------------------------------------|--------------|-------------|-------------------|------------|
| <u>2011 YR</u>                                                  | <b>IN RE</b> | VIE         | W                 |            |
|                                                                 |              |             |                   |            |
|                                                                 |              |             |                   |            |
| • Each of AB and MC down 3%                                     |              |             | <u>Bbls (000)</u> |            |
| in 2011; HUSA down 4%                                           |              | <u>2011</u> | <u>2010</u>       | <u>% C</u> |
|                                                                 | AB           | 98,500      | 101,725           | -3         |
| • Crown bucked trend. Up 5%                                     | MillerCoors  | 59,625      | 61,485            | -          |
|                                                                 | Crown        | 11,889      | 11,323            | -          |
| <ul> <li>Pabst up for 1<sup>st</sup> time since 1999</li> </ul> | HUSA         | 8,075       | 8,400             | -          |
|                                                                 | Pabst        | 5,700       | 5,675             |            |
| <ul> <li>Craft up 13-15%; Bigger than</li> </ul>                | Craft        | 12,250      | 10,700            | 14         |
| Crown                                                           | Total        | 208,999     | 205,842           |            |