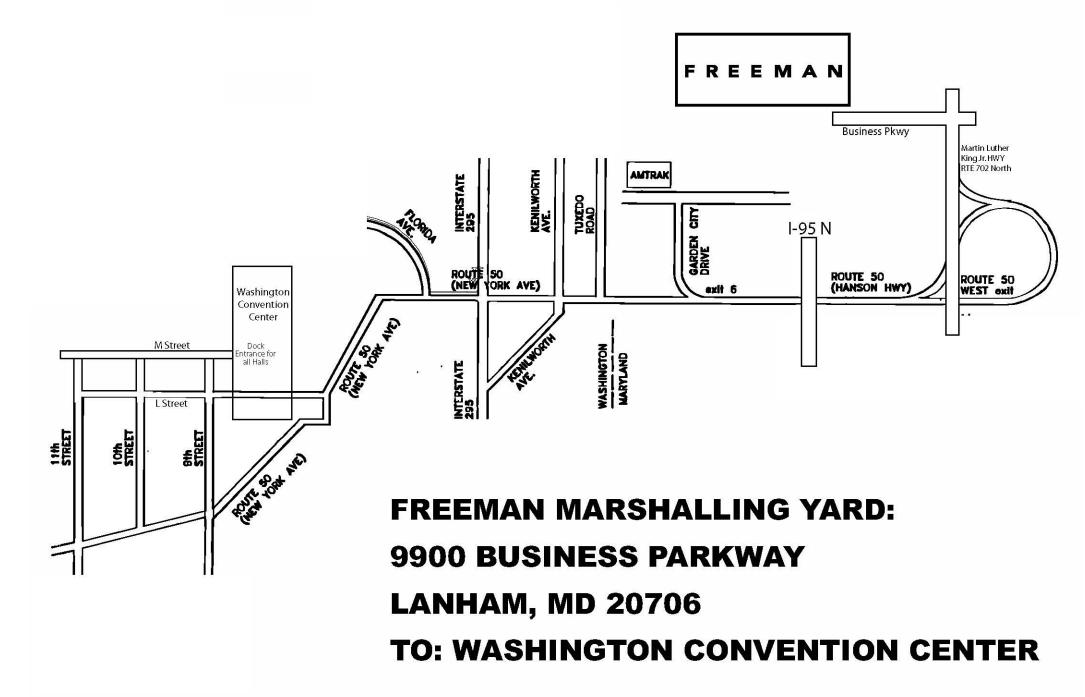

## **FROM FREEMAN:**

Start out going southeast on Business Pkwy toward Martin Luther King Jr Hwy / MD-704.

Take the 1st right onto Martin Luther King Jr Hwy / MD-704

Merge onto US-50 W via the ramp on the left (Crossing into District of Columbia).

Stay straight to go onto New York Ave NW

New York Ave NW becomes Mount Vernon Pl NW

Turn RIGHT onto L Street

TURN RIGHT ONTO 9<sup>TH</sup> STREET

Turn right onto M Street

Entrance to all docks on left hand side, present driver number Placard to Freeman Traffic Personnel.