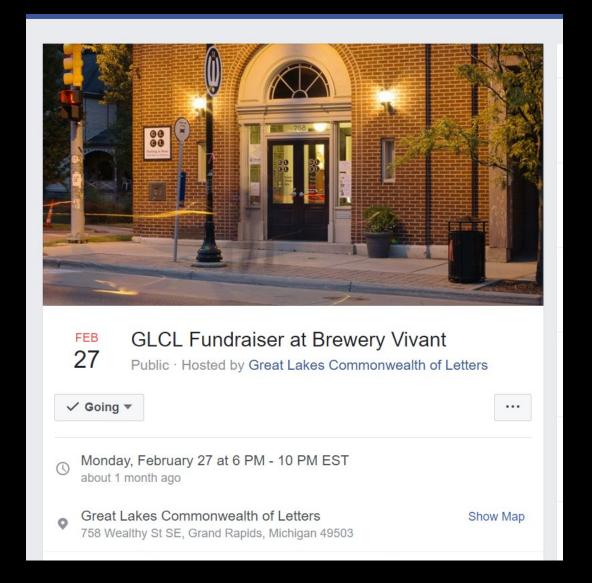

# Brewery MOIDIC

Grand Rapids, Michigan

Brewery Vivant is "a project that will bring a new micro brewery and other shops to a black hole in the otherwise vibrant Cherry Street business district."

-Feb 18, 2010 by Chris Knappe at Grand Rapids Press