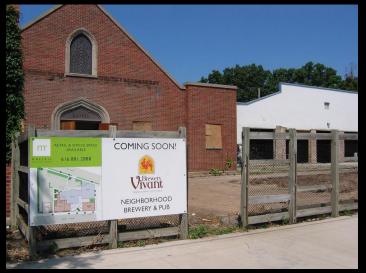

# Brewery MOIDIC

Grand Rapids, Michigan

Brewery Vivant is "a project that will bring a new micro brewery and other shops to a black hole in the otherwise vibrant Cherry Street business district."

-Feb 18, 2010 by Chris Knappe at Grand Rapids Press