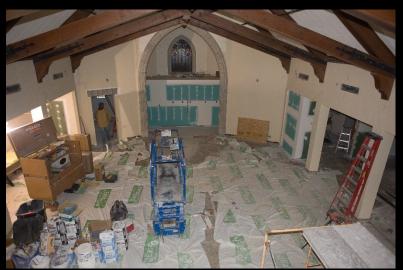

# Brewery MOIDIC

Grand Rapids, Michigan

Brewery Vivant is "a project that will bring a new micro brewery and other shops to a black hole in the otherwise vibrant Cherry Street business district."

-Feb 18, 2010 by Chris Knappe at Grand Rapids Press