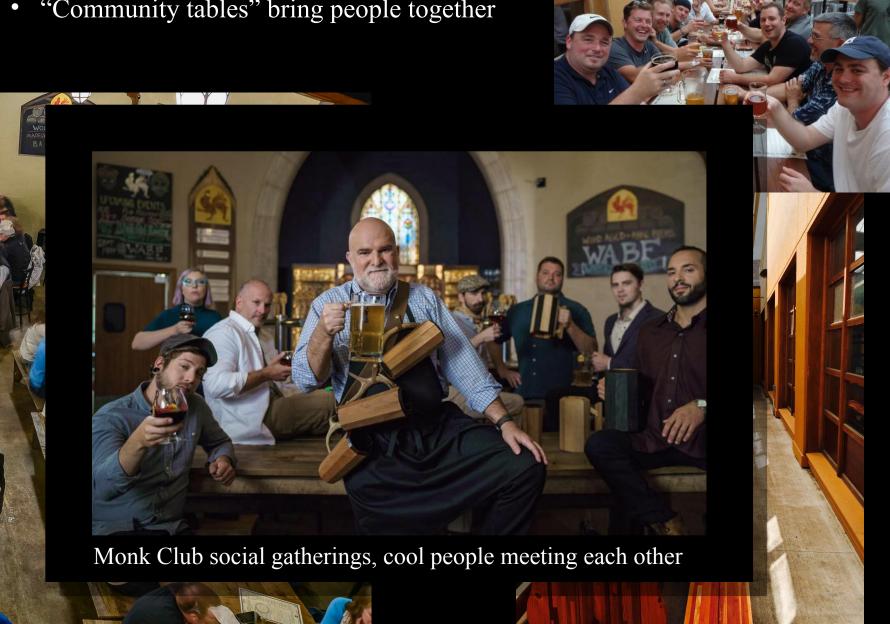

"Community tables" bring people together

- Find ways to be involved in the community
- Sit on local boards
- Have your key people sit on neighborhood committees

250 hours volunteer time (4 hrs per employee)