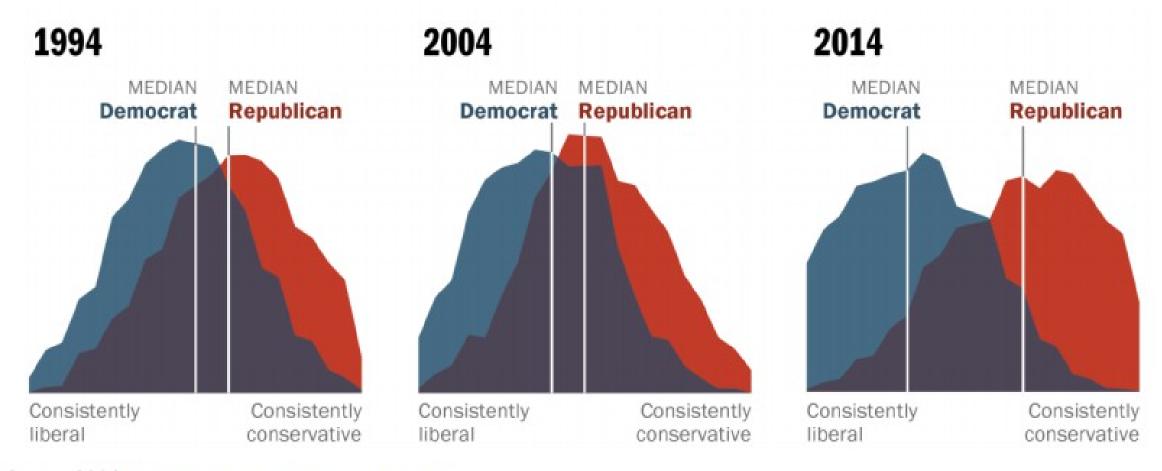

### Democrats and Republicans More Ideologically Divided than in the Past

Distribution of Democrats and Republicans on a 10-item scale of political values

Source: 2014 Political Polarization in the American Public

Notes: Ideological consistency based on a scale of 10 political values questions (see Appendix A). The blue area in this chart represents the ideological distribution of Democrats; the red area of Republicans. The overlap of these two distributions is shaded purple. Republicans include Republican-leaning independents; Democrats include Democratic-leaning independents (see Appendix B). See the online edition of this report for an animated version of this graphic.