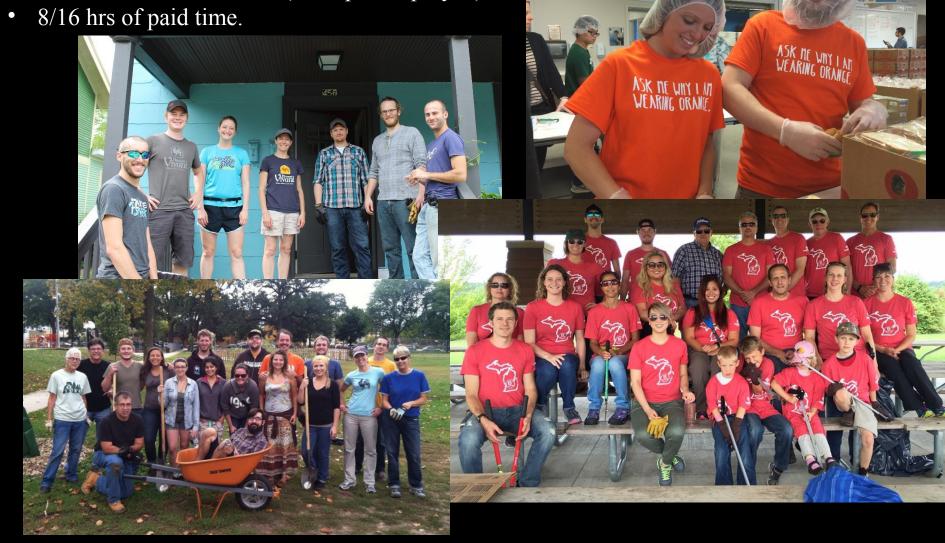

"Community tables" bring people together

- Find ways to be involved in the community
- Sit on local boards
- Have your key people sit on neighborhood committees

250 hours volunteer time (4 hrs per employee)