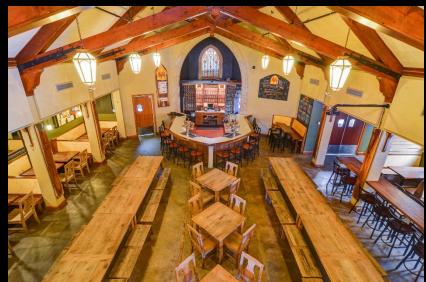

# Brewery MOIDIC

Grand Rapids, Michigan

Brewery Vivant is "a project that will bring a new micro brewery and other shops to a black hole in the otherwise vibrant Cherry Street business district."

-Feb 18, 2010 by Chris Knappe at Grand Rapids Press