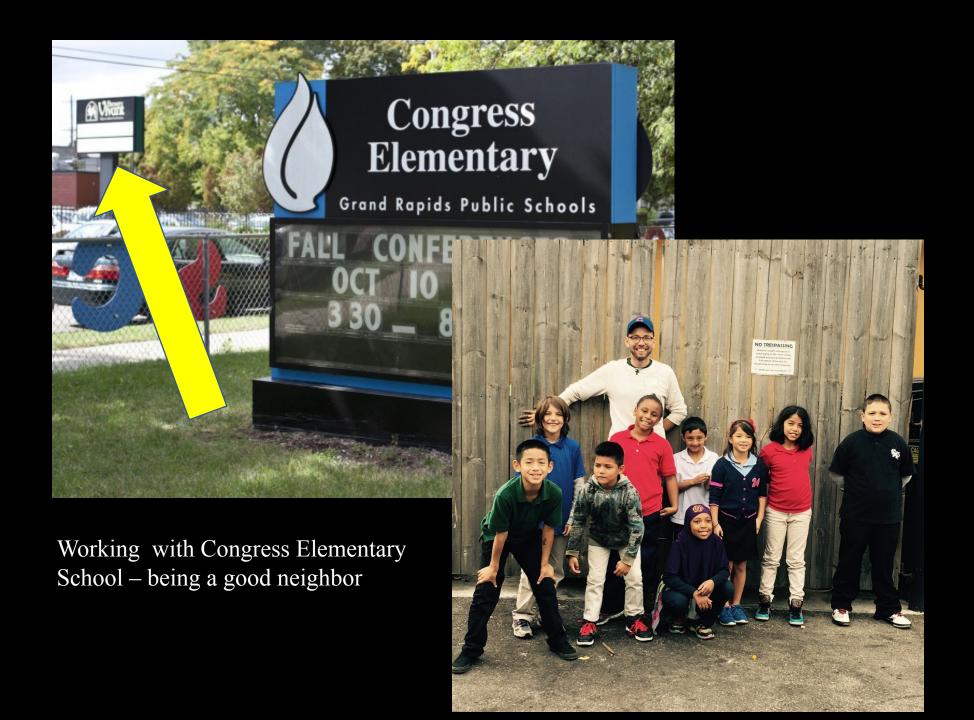

"Community tables" bring people together

- Find ways to be involved in the community
- Sit on local boards
- Have your key people sit on neighborhood committees

250 hours volunteer time (4 hrs per employee)